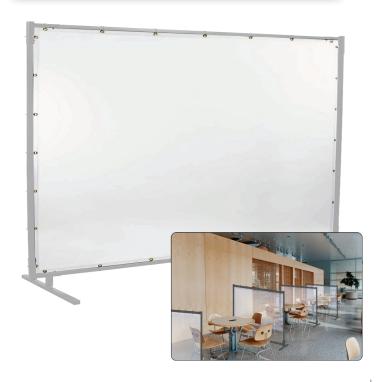

# *AGC4X6CLR* AGC4X8CLR

**Clear Safety Curtains** 

#### **Features**

- Barrier protection from airborne contamination from each other
- · Lightweight & modular
- Grommeted along all edges
- Clean easily with most spray cleaners or water
- · No tools required for assembly

### **Applications**

- Helps to prevent spread of viruses and bacteria
- Reduces cross-contamination
- Schools
- Hospitals/Medical Facilities
- Work/Factory
- Public Places
- Gyms

- Food industry
- Travel industry
- Banks
- Convenient stores
- Hospitality industry
- Government buildings
- Auto dealerships

#### **Technical Specifications**

**Material:** Transparent PVC

Placement type: Mounted on frame

Sizes: 4' x 6' AGC4X6CLR pairs well with TWWCF6X6 frame 4' x 8' AGC4X8CLR pairs well with TWWCF6X8 frame

Packaging: Individually packaged, 10/box

(Curtain Only. Frame sold separately)

Country of origin: China