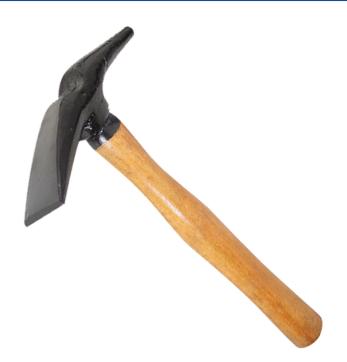

# CHRLHWH40

**Curved Cone & Cross Chipping Hammer** with Wood Handle (WH-40 Style)

#### **Features**

- Ideal for cleaning up excess welding slag build-up
- Curved heads focus impact on a single point for quicker clean up and increase the lifespan of the chipping hammer
- · Reduce vibrations for added comfort and ease of use
- Premium Milled single piece wood handle

### **Technical Specifications**

Material: High Carbon Steel, Premium Milled Wood

Length: 12.62"

Width: 7.50"

Height: 1.50"

Weight: 1.45 lb

Color/Finish: Black, Wood