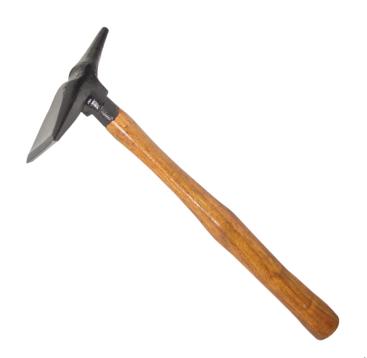

# *CHRLHWH30*

**Cone & Cross Chipping Hammer** with Wood Handle (WH-30 Style)

#### **Features**

- Ideal for cleaning up excess welding slag build-up
- Able to get into corner weld joints easily
- Reduce vibrations for added comfort and ease of use
- Premium Milled single piece wood handle

### **Technical Specifications**

Material: High Carbon Steel, Premium Milled Wood

Length: 12.62"

Width: 7.62"

Height: 1.62"

Weight: 1.47 lb

Color/Finish: Black, Wood