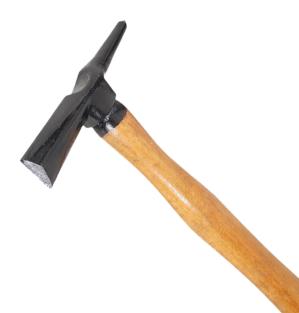

## TECHNIN/EDUSA SPECIFICATION SHEET

Cone & Chisel Chipping Hammer with Wood Handle (WH-20 Style)

| Features                                                                                                                                                            | Technical Specifications                         |
|---------------------------------------------------------------------------------------------------------------------------------------------------------------------|--------------------------------------------------|
| <ul> <li>Ideal for cleaning up excess welding slag build-up</li> </ul>                                                                                              | Material: High Carbon Steel, Premium Milled Wood |
| - Reduce vibrations for added comfort and ease of use                                                                                                               | Length: 11.75"                                   |
| Premium Milled single piece wood handle                                                                                                                             | Width: 6.00"                                     |
|                                                                                                                                                                     | Height: 1.50"                                    |
|                                                                                                                                                                     | Weight: 1.19 lb                                  |
|                                                                                                                                                                     | Color/Finish: Black, Wood                        |
| Applications                                                                                                                                                        | Usage Instructions                               |
| Used to remove rust and scale from metal surfaces by offering a controlled                                                                                          | Hold chipping hammer firmly at the handle.       |
| chipping action, these hammers allow operators to precisely chip away only specific areas.                                                                          |                                                  |
| specific areas.                                                                                                                                                     | - Strike rust and scale from metal surface.      |
| <ul> <li>specific areas.</li> <li>Manufacturing - Architectural and Structural Metals, Mining, Agricultural,<br/>Motor Vehicles, Aerospace, Shipbuilding</li> </ul> | Strike rust and scale from metal surface.        |
| Manufacturing - Architectural and Structural Metals, Mining, Agricultural,                                                                                          | - Strike rust and scale from metal surface.      |