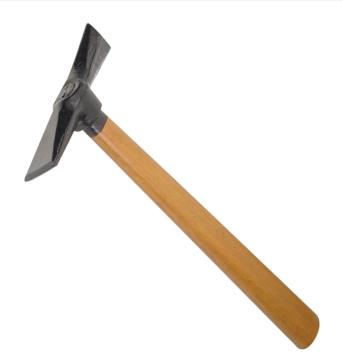

# *CHRLHWH10*

**Chisel & Cross Chipping Hammer** with Wood Handle (WH-10 Style)

#### **Features**

- Ideal for cleaning up excess welding slag build-up
- · Reach all angles of joints with both options on one chipping hammer
- Reduce vibrations for added comfort and ease of use
- Premium Milled single piece wood handle

#### **Technical Specifications**

Material: High Carbon Steel, Premium Milled Wood

Length: 12.50"

Width: 7.50"

Height: 1.62"

Weight: 1.50 lb

Color/Finish: Black, Wood