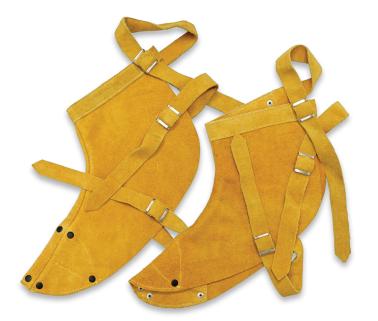

## **Cow Split Leather Ankle Spats**

| Features                                                                                                                     | Technical Specifications              |  |
|------------------------------------------------------------------------------------------------------------------------------|---------------------------------------|--|
| Heat and abrasion resistant                                                                                                  | Material: Cow split leather           |  |
| Protects feet from sparks and light spatter                                                                                  | Color: Golden Brown                   |  |
| <ul> <li>Sewn with KEVLAR<sup>®</sup> thread with riveted seams at major stress points<br/>for maximum durability</li> </ul> | <b>Size:</b> 13" L x 6" W x 1" H      |  |
|                                                                                                                              | Weight: 0.54 Lbs                      |  |
| Adjustable strap                                                                                                             | Packaging: Packaged in pairs, 50/Case |  |
|                                                                                                                              | Country of origin: Pakistan           |  |
| Applications                                                                                                                 | Donning Instructions                  |  |
|                                                                                                                              |                                       |  |