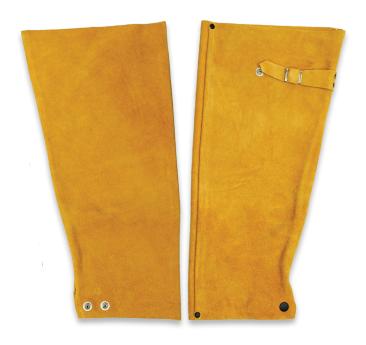

# ARMOUR GU\*RD

AGLS18 **Cow Split Leather 18" Sleeves** 

#### **Features**

- Heat and abrasion resistant
- · Protects arms from sparks and light spatter
- Sewn with KEVLAR® thread with riveted seams at major stress points for maximum durability
- Adjustable upper arm strap

### **Technical Specifications**

Material: Cow split leather

Color: Golden Brown

Size: 18" L x 9" W x 0.5" H

Weight: 1.06 Lbs

Packaging: Packaged in pairs, 25 pairs/Case

Country of origin: Pakistan