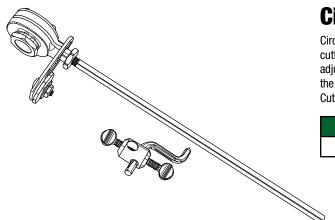

## **Circle Cutting Attachment**

Circle Cutting Attachment is easily attached to a cutting torch or cutting attachment. The roller guide is adjustable to various heights and is designed to hold the cutting tip at exact pre-set distance from the work. Cutting range 1.5" (38.1mm) - 28" (71.1cm) circle.

| Part No.  | Description                            |  |
|-----------|----------------------------------------|--|
| 0383-0006 | D 496 Circle Cutting for Series 1 tips |  |