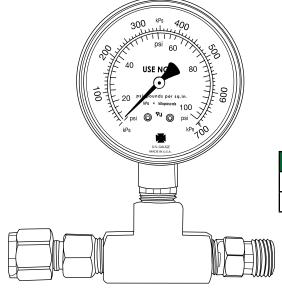

## **Test Gauges**

For use when accurate line pressure is needed.

| Part No.  | Description                                            |
|-----------|--------------------------------------------------------|
| 1420-0004 | Oxygen, Model PD-10 100# Test, 2" (50.8mm) Dia. Gauge  |
| 1420-0003 | Fuel Gas, Model PD-11 30# Test, 2" (50.8mm) Dia. Gauge |