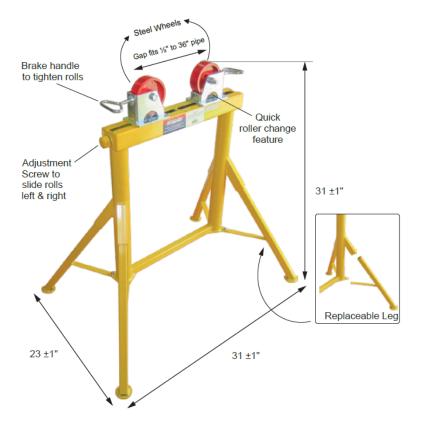

#### Saw Horse Style Roller Jack

#### **Features**

- Steel Roller wheels for easy pipe rotation
- Replaceable legs
- Brake handles to tighten rolls. Large enough to hold with gloves on
- Quick roller change design for increased versatility
- Adjustment screw to slide rolls left and right

#### **Technical Specifications**

- Color: Yellow
- Size: 31" L x 23" W x 31" H
- Load Capacity: 2000 lbs
- Weight: 33 lbs
- Fits: ½" to 36" pipe
- Packaging: Packaged individually

TECHNIWELDUSA TWUSA.com