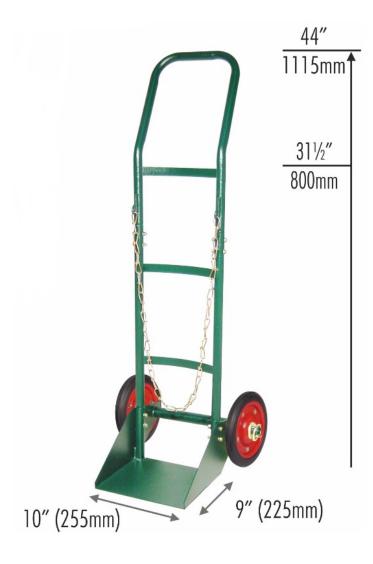

## **Single Cylinder Cart**

| Features                                                       | <b>Technical Specifications</b>                 |
|----------------------------------------------------------------|-------------------------------------------------|
| Knock down format reduces transportation costs.                | Material: Powder Coated mild Steel Pipe & Sheet |
| Easy to assemble.                                              | Color: Green                                    |
| Used for the easy and safe transportation of heavy gas bottles | Handle type: Continuous                         |
| around the workplace.                                          | Wheel type: Solid rubber                        |
| Handle height is approximately 44".                            | • Size: 10" L x 9" W x 41" H                    |
| Welded steel supports.                                         | • Weight: 110 lbs                               |
| Powder coated green finish.                                    | • Max Cylinder Diameter: 8 1/2"                 |
| • Two solid rubber wheels with metal rims (8" diameter).       | Packaging: Packaged individually                |
|                                                                | Country of origin: India                        |