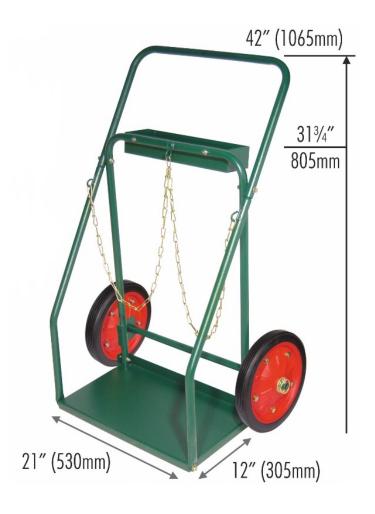

## **BSCYT12CHF**

**Double Cylinder Cart** 

## **Features**

- Knock down format reduces shipping costs.
- Easy to assemble.
- Holds oxygen and other gas tanks for easy transport.
- · Used for the easy and safe transportation of heavy gas cylinders around the workplace.
- Handle height is approximately 42".
- Welded steel supports.
- Powder coated green finish.
- Two solid rubber wheels with metal rims (12" diameter)

## **Technical Specifications**

- Material: Powder Coated Mild Steel Pipe & Sheet
- Color: Green
- Handle type: Continuous
- Wheel type: Solid rubber
- Size: 21" W x 12" H x 42" H
- Weight: 285 lbs
- Max Cylinder Diameter: 9 1/2"
- Packaging: Packaged individually
- Country of origin: India