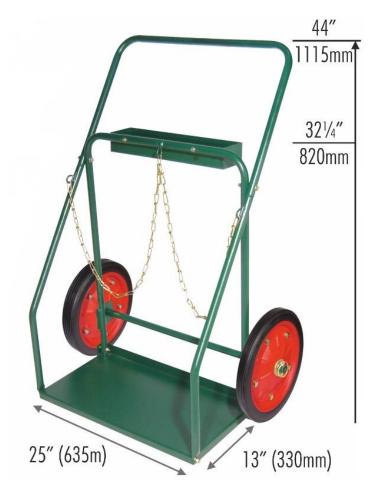

## **Features**

- Knock down format reduces transportation costs.
- · Easy to assemble.
- Used for the easy and safe transportation of heavy gas cylinders around the workplace.
- Handle height is approximately 44".
- Welded steel supports.
- Powder coated green finish.
- Two solid rubber wheels with metal rim (14" diameter)

## **Technical Specifications**

- Material: Powder Coated Mild Steel Pipe & Sheet
- Color: Green
- Handle type: Continuous
- Wheel type: Solid rubber
- Size: 25" L x 13" W x 44" H
- Weight: 440 lbs
- Max Cylinder Diameter: 12 1/2"
- Packaging: Packaged individually
- Country of origin: India