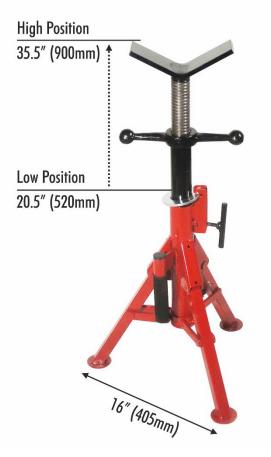

## **Features**

- Replaceable head.
- Currently packaged with GS780518 (18" V-Head)
- Also pairs well with GSRHEADS (12" Roller Head), GSRHEADL (24" Roller Head), and GS780551 (Ball Transfer Head)
- Adjustable height between 20.5" and 35.5".

## **Technical Specifications**

- Color: Red
- Size: 16" L x 16" W x 35.5" H
- Load Capacity: 2500 lbs
- Weight: 16.5 lbs
- Fits: Up to 12" pipe
- Packaging: Packaged individually

**TECHNIWELDUSA** TWUSA.com