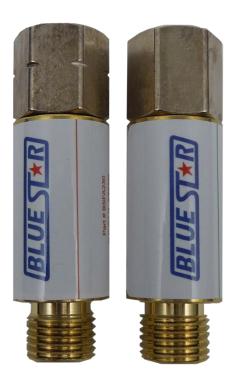

*BSFA30* 

**Regulator Flashback Arrestor Set** 

## Features

- Built in check valve prevents the reverse flow of gas.
- · High Flow Capacity.
- · Requires a minimum pressure of 2 PSI for gas to flow.
- Designed for "B" torch and hose fittings.
- Used to stop the flame or reverse the flow of gas back up into the equipment or supply line, protecting both the user and equipment from any damage or explosions.
- Pressure Rating for oxygen: 125 psi
- Pressure Rating for acetylene: 15 psi
- Pressure Rating for other fuel gases: 22 psi

## **Technical Specifications**

- Size: Fits all 9/16" 18" regulators and torches
- Weight: 0.5 lbs
- Packaging: Packaged individually
- Country of origin: US