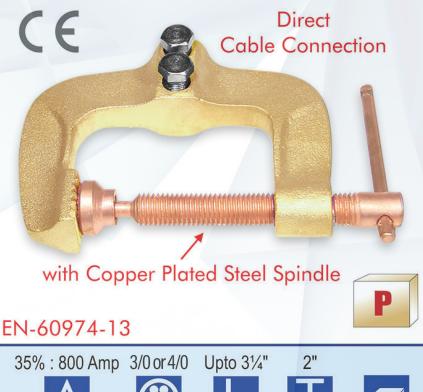

## **GC80 Ground Clamp**

ARC Star's™ ground clamp design helps eliminate arc blow and makes it easy to change ground location for the best results. The large contact area assures positive grounding. They are manufactured from copper alloy with forged brass conductors that assure excellent current carrying ability.

## Features:

- Heavy Duty C Clamp Style Ground Clamp
- Can be used in stick welding, submerged arc welding, gas metal arc welding and gas tungsten arc welding applications
- Rugged and reliable copper cast design
- Heavy duty insulated spring