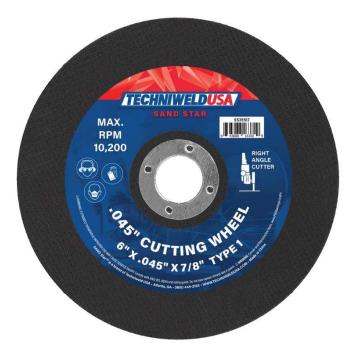

# SS35517

6" Cut Off Wheel

| Features                                                                                                                                                                                                                                                                                                                                                                                                                       | <b>Technical Specifications</b>                                                                                                                                                                                               |
|--------------------------------------------------------------------------------------------------------------------------------------------------------------------------------------------------------------------------------------------------------------------------------------------------------------------------------------------------------------------------------------------------------------------------------|-------------------------------------------------------------------------------------------------------------------------------------------------------------------------------------------------------------------------------|
| <ul> <li>Designed with a specialty and proprietary combination of virgin grains from very high-quality ceramic and aluminum oxide.</li> <li>Excels on stainless, carbon steel, rebar, high alloy, and plastics, as well as other non-ferrous metals.</li> <li>0.045" cut off wheels allow minimal resistance for very high-speed cutting.</li> <li>Used for cutting ferrous metals like iron, steels, welds, rebar.</li> </ul> | <ul> <li>Material: Ceramic and aluminum oxide</li> <li>Color: Black</li> <li>Size: 6"</li> <li>Weight: 0.10 lbs</li> <li>Type Number: Type 1</li> <li>Packaging: One per pack</li> <li>Country of origin: Slovenia</li> </ul> |