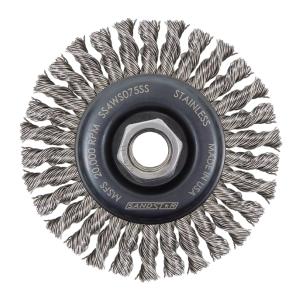

# **SS4WS075SS**

4" Wheel Brush

#### **Features**

- .020" Stainless Steel.
- · Ideal for precision and quick cleaning of steel surfaces.
- The tightly twisted and knotted wire wheel brush ensures fast bead scale removal.
- Designed from superior quality the wheel brush is durable and highly resistant to corrosion and high temperatures.

## **Technical Specifications**

- Material: Stainless steel
- Color: Silver
- **Size:** 4" x 0.875" x 0.3125" x 0.625"
- Packaging: 1 per pack • Country of origin: USA