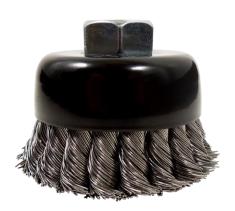

**SS4CK125** 

4" Cup Brush

## **Features**

- 9,000 Max RPM.
- Premium inspected quality brushes to ensure quality.
- · Utilizes a state-of-the-art internal plate to secure everything maximizing safety.
- Single-knot carbon steel wires.
- 4" cup.

## **Technical Specifications**

- Material: Carbon steel
- Color: black/grey
- Size: 4" x 1.125" x 0.625"
- Weight: 2 lbs
- Packaging: 1 per pack
- Country of origin: USA