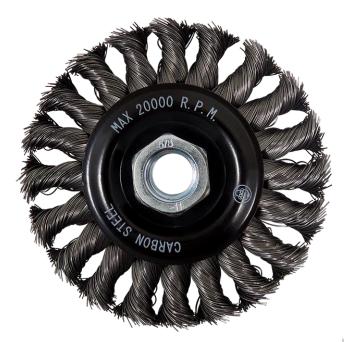

# **TECHNIWELD**

**SS4WK625** 

"4 Wheel Brush, 20 Knots

#### **Features**

- 4" power threaded knot wheel wire brush with 20 knots.
- · For general use where a narrow face, aggressive brush is desired for controlled, confined surface contact area.
- Max: 20,000 RPM.
- Long-lasting carbon steel brushes

#### **Technical Specifications**

- Material: Carbon Steel •
- Color: Grey •
- Size: 4" x 0.75" x 0.5" x 0.625" •
- Weight: 8.3 oz.
- Knots: 20
- Packaging: 1 per pack
- · Country of origin: USA