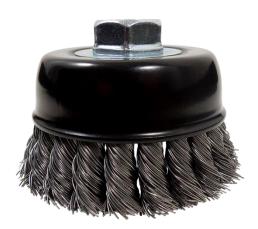

**SS3CK875** 

3" Cup Brush

## **Technical Specifications**

- Material: Carbon Steel
- Color: Black
- **Size:** 3" x 0.875" x 0.625"
- Knots: 20
- Weight: 1.25 lbs
- Packaging: 1 per pack
- Country of origin: USA