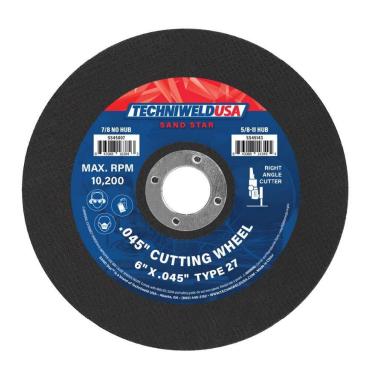

SS45007

6" Cut Off Wheel

## **Technical Specifications**

- Material: Ceramic and Aluminum Oxide
- Color: Dark grey
- Size: 6" x 0.045" x 0.875"
- Diameter: .045"
- Bore: 7/8"
- Weight: 4 lbs.
- Type Number: Type 27
- Max RP: 13300
- Packaging: 50 per pack
- Country of origin: USA