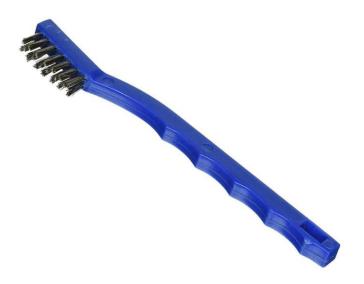

# SS85056P

### 7.75" Stainless Steel Toothbrush

| Features                                                                 | Technical Specifications              |
|--------------------------------------------------------------------------|---------------------------------------|
| Solid wood plastic to hold up against extensive wear.                    | Material: Plastic and Stainless Steel |
| <ul> <li>Premium Inspected quality brushes to ensure quality.</li> </ul> | Color: Multi-Color                    |
| Ideal for cleaning welds, barbeques, restaurants, and surfaces           | • Handle Length: 7.75"                |
| exposed to high humidity.                                                | Handle Width: 0.4375"                 |
| Solid plastic handle.                                                    | Packaging: 25 pieces per box          |
|                                                                          | Country of Origin: China              |