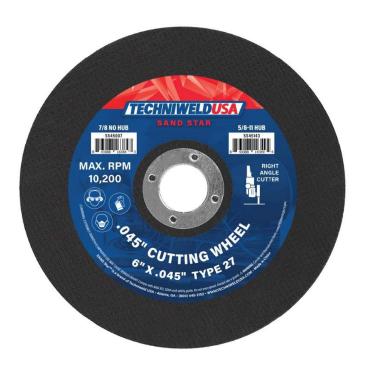

SS45143 6" Cut Off Wheel

## **Technical Specifications**

- Material: Ceramic and Aluminum Oxide
- Color: Dark grev
- Size: 6" x 0.045" x 0.625"
- Diameter: .045"
- Bore: 5/8"
- Type Number: Type 27
- Max RP: 10200
- Country of origin: USA