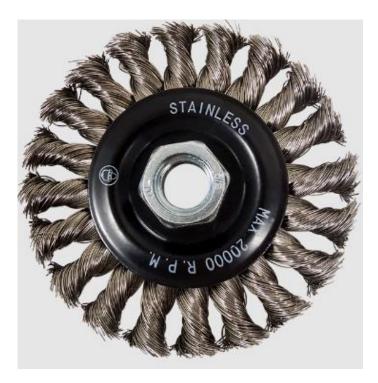

**SS4WK625SS** 

4" Wheel Brush

## **Features**

- Stainless steel 4-inch circular wheel brush with 20 knots.
- The durable bristle brush has outstanding cutting action and excellent fatigue resistance for long, efficient brush life.
- Suited for cleaning grooves, t-connections and welded beads, surface preparation, and heavy-duty applications.
- 20,000 Max RPM.

## **Technical Specifications**

- Material: Stainless Steel
- Color: Silver
- **Size:** 4" x 0.75" x 0.5" x 0.625"
- Weight: 2 lbs
- Knots: 20
- Packaging: 1 per pack • Country of origin: USA