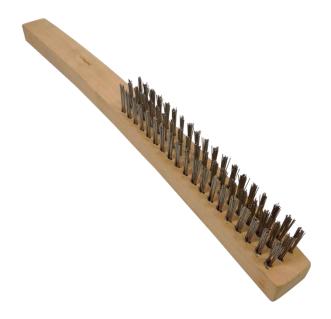

SS85047

6" Stainless Steel Scratch Brush

## **Features**

- Solid Wood Handle to Hold up Against Extensive Wear.
- Premium Inspected Quality Brushes to Ensure Quality.
- · Ideal for cleaning welds, Barbeques, restaurants, and surfaces exposed to high humidity.

## **Technical Specifications**

- Material: Stainless Steel and Wood
- Color: Brown
- Trim Length: 1.1875"
- Brush Part Length: 6"
- Wire Rows 3x19
- Packaging: One per pack
- Country of Origin: China