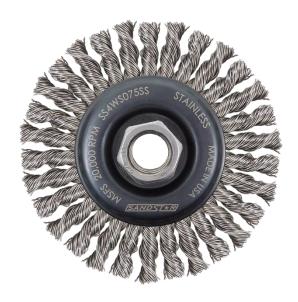

# SS6WS1SS

6" Wheel Brush

#### **Features**

- 20.000 Max RPM.
- · 48 twisted stainless-steel knots.
- · Premium inspected quality brushes to ensure optimal performance.
- · Compatible with most all angle grinders.

### **Technical Specifications**

- Material: Stainless Steel
- · Color: Silver
- **Size:** 6" x 0.04" x 0.3125" x 0.625"
- Weight: 1.25 lbs
- Knots: 48
- Packaging: One per pack • Country of origin: USA