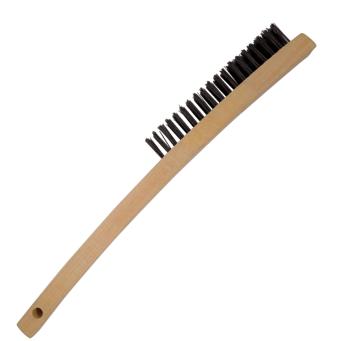

## 13.75" Carbon Steel Scratch Brush

| Features                                             | Technical Specifications |
|------------------------------------------------------|--------------------------|
| Solid Wood Handle to hold up against extensive wear. | Material: Carbon Steel   |
| Premium Inspected Quality Brushes to ensure Quality. | Color: Brown             |
| Multitude of uses.                                   | • Size: 13.75" x 0.875"  |
|                                                      | Weight: 0.3 lbs          |
|                                                      | Packaging: One per pack  |
|                                                      | Country of origin: China |