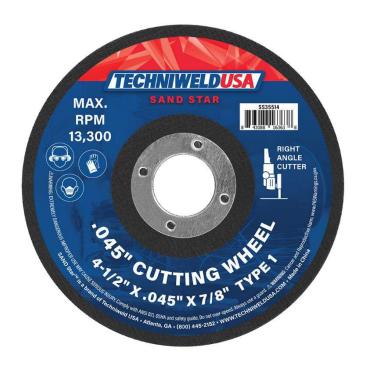

SS35514

4 1/2" Cut Off Wheel

## **Features**

- Designed with a specialty and proprietary combination of virgin grains from very high-quality ceramic and aluminum oxide.
- · Excels on stainless, carbon steel, rebar, high alloy, and plastics, as well as other non-ferrous metals.
- 0.045" cut off wheels allow minimal resistance for very highspeed cutting.
- · Used for cutting ferrous metals like iron, steels, welds, rebar.

## **Technical Specifications**

- Material: Heat-treated aluminum oxide
- Color: Black
- **Size:** 4.5" x 0.045" x 0.875"
- Weight: 1.5 lbs
- Packaging: One per pack
- . Country of origin: China