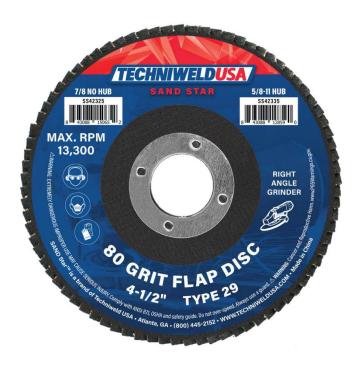

SS42325

4.5" Flap Disc

## **Technical Specifications**

- Material: Zirconia Alumina
- Color: Black
- Size: 4.5" x 0.875"
- Type Number: 29
- Grit: 80
- Packaging: One per pack
- Country of origin: USA