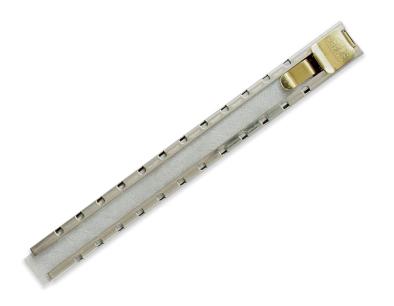

## **Flat Soapstone Holder**

| Features                                                             | <b>Technical Specifications</b>  |
|----------------------------------------------------------------------|----------------------------------|
| Prevents soapstone from breaking during use.                         | Material: Aluminum               |
| Adjustable knob twists and slides along the bar to control the       | Color: Aluminum                  |
| exposed soapstone.                                                   | • Size: 6" Long                  |
| <ul> <li>Aluminum pocket clip allows for easy attachment.</li> </ul> | Packaging: Packaged Individually |
| • To be used with flat soapstone.                                    | Country of origin: India         |