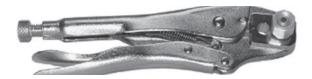

## BSCK24

Hose Repair Kit for 3/16" & 1/4" I.D. Hose

Instructions: Insert hose with ferrule and splicer or nut and nipple in crimping tool. Offset tool approximately 1/8" from end of ferrule and apply pressure. Make 1/4 turn and apply pressure again.

Kit Contents: Also contains BSC5 Crimping Tool.

| 30 (2pc)    | 31 (2pc)    | K-K (8pc)      | 626 (6pc)      | 4750 (6pc)    | 769 (8pc)    |
|-------------|-------------|----------------|----------------|---------------|--------------|
| B to B Hose | B to B Hose | Hose           | Hose           | Hose          | Hose         |
| Coupler RH  | Coupler LH  | Ferrule        |                | Ferrule       | Ferrule      |
| 7 (6pc)     | 8 (6pc)     | 18 (6pc)       | 17 (6pc)       | 45 (4pc)      | 44 (4pc)     |
| B size nut, | B size nut, | B size nipple, | B size nipple, | Hose          | Hose         |
| RH          | LH          | 3/16" barb     | 1/4" barb      | Splicer 3/16" | Splicer 1/4" |