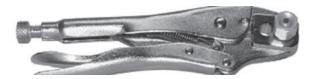

## BSCK26

Hose Repair Kit for 1/4" I.D. Hose

**Instructions:** Insert hose with ferrule and splicer or nut and nipple in crimping tool. Offset tool approximately 1/8" from end of ferrule and apply pressure. Make 1/4 turn and apply pressure again.