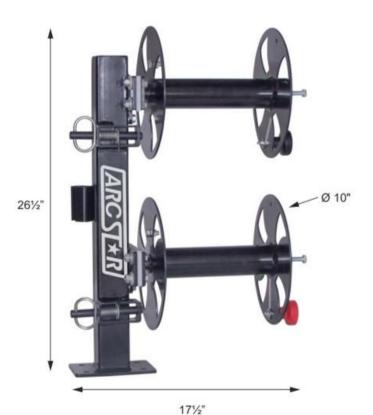

## ASCRFBD10

**Revolution 10" Double Cable Reels** with fixed base

## **Technical Specifications**

- **Size:** 26.5" Tall x 17.5" Wide x 10" Deep
- Weight: 35 Lbs.
- Packaging: Packaged Individually
- Country of origin: US