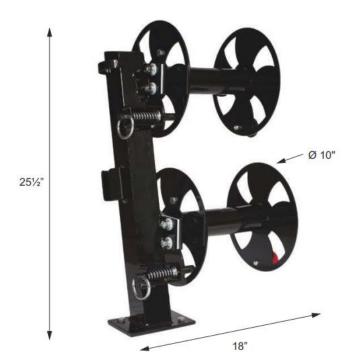

## ASCRFBD10T

**Revolution 10" Double Cable Reels** with fixed base, 12° Tilt

## **Features**

- Revolution 10" Double Cable Reels with fixed base, 12° Tilt
- · Ball bearing spools
- Heavy duty construction
- · Heavy duty powder coat paint job
- Easy locking pin design
- Easily fits 150' of 1/0 cable & 125' of 2/0 cable
- Keeps the Welder connected to power as you reel the leads in and out
- Utilized in Maintenance, Repair & Operations, Manufacturing Plants & Facilities, Welding/Service Trucks, Welding Shops, Automotive & Fleet Maintenance, Pipelines, Mining, Construction & Railroad Operations, Marine/Ship Building/Offshore, any other industry where welders may work

## **Technical Specifications**

- Size: 25.5" Tall x 18" Wide x 10" Deep
- Color: Black
- Packaging: Packaged Individually
- Country of origin: US