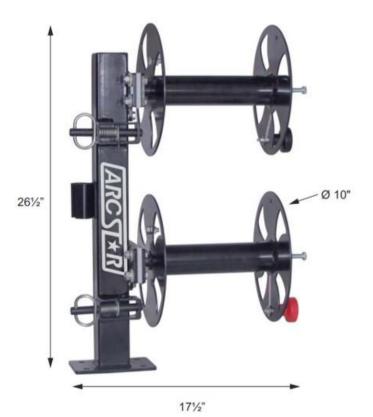

## **Technical Specifications**

- **Size:** 26.5" Tall x 17.5" Wide x 12" Deep
- Color: Black
- Packaging: Packaged Individually
- Country of origin: US