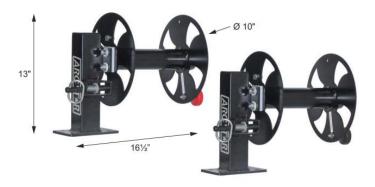

## ASCRFBSSET10

Revolution 10" Cable reels, 1 set of 2 Reels with Fixed Base

## **Technical Specifications**

- **Size:** 13" Tall x 16.5" Wide x 10" Deep
- Color: Black
- Packaging: Packaged Individually
- Country of origin: US