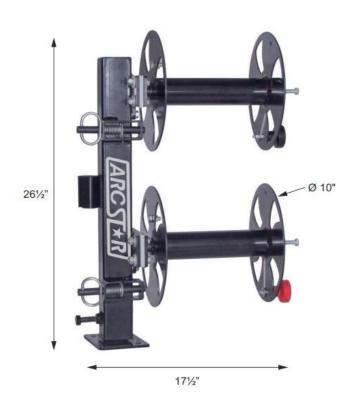

#### **Revolution 10" Double Cable Reels** with Swivel Base

#### **Technical Specifications**

- Size: 26.5" Tall x 17.5" Wide x 10" Deep •
- Weight: 35 Lbs. •
- Packaging: Packaged Individually
- Country of origin: US