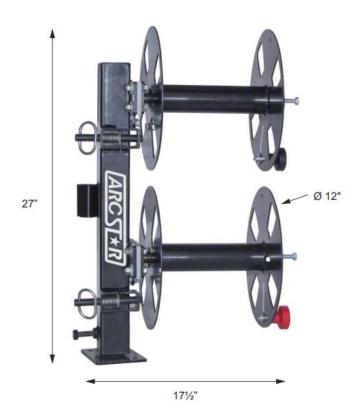

## ASCRSBD12

**Revolution 12" Double Cable Reels** with Swivel Base

## **Features**

- 12" Double Cable Reels with swivel base
- · Ball bearing spools
- · Heavy duty construction
- Heavy duty powder coat paint job
- Easy locking pin design
- Easily fits 150' of 1/0 cable & 125' of 2/0 cable
- Keeps the Welder connected to power as you reel the leads in and out
- Utilized in Maintenance, Repair & Operations, Manufacturing Plants & Facilities, Welding/Service Trucks, Welding Shops, Automotive & Fleet Maintenance, Pipelines, Mining, Construction & Railroad Operations, Marine/Ship Building/Offshore, any other industry where welders may work

## **Technical Specifications**

- Size: 26.5" Tall x 17.5" Wide x 12" Deep
- Weight: 35 Lbs.
- Packaging: Packaged Individually
- Country of origin: US