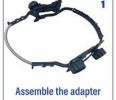

#### **Usage Instructions:**

- Hard hat needs to be turned around backwards so the adapter can connect it to the welding helmet properly
- Attach the adapter the welding helmet
- Secure hard hat to adapter
- Adjust as needed
- Welding helmets and hats all sold separately

#### How to attach a hard hat using AGHHADAPTER to a welding helmet

Fax: (404) 699-7800