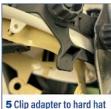

#### **Usage Instructions:**

- Hard hat needs to be turned around backwards so the adapter can connect it to the welding helmet properly
- Attach the adapter the welding helmet
- Secure hard hat to adapter
- Adjust as needed
- Welding helmets and hats all sold separately

#### How to attach a hard hat using AGHHADAPTER to a welding helmet

Fax: (404) 699-7800