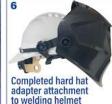

#### **Usage Instructions:**

- Hard hat needs to be turned around backwards so the adapter can connect it to the welding helmet properly
- Attach the adapter the welding helmet
- Secure hard hat to adapter
- Adjust as needed
- Welding helmets and hats all sold separately

#### How to attach a hard hat using AGHHADAPTER to a welding helmet

Fax: (404) 699-7800