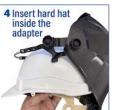

#### **Usage Instructions:**

- Hard hat needs to be turned around backwards so the adapter can connect it to the welding helmet properly
- Attach the adapter the welding helmet
- Secure hard hat to adapter
- Adjust as needed
- Welding helmets and hats all sold separately

#### How to attach a hard hat using AGHHADAPTER to a welding helmet

Fax: (404) 699-7800