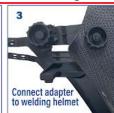

#### **Usage Instructions:**

- Hard hat needs to be turned around backwards so the adapter can connect it to the welding helmet properly
- Attach the adapter the welding helmet
- Secure hard hat to adapter
- Adjust as needed
- Welding helmets and hats all sold separately

#### How to attach a hard hat using AGHHADAPTER to a welding helmet

Fax: (404) 699-7800