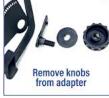

#### **Usage Instructions:**

- Hard hat needs to be turned around backwards so the adapter can connect it to the welding helmet properly
- Attach the adapter the welding helmet
- Secure hard hat to adapter
- Adjust as needed
- Welding helmets and hats all sold separately

#### How to attach a hard hat using AGHHADAPTER to a welding helmet

Fax: (404) 699-7800