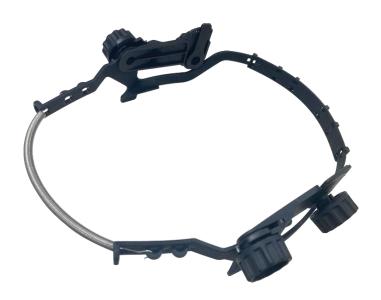

## AGHHADAPTER

**Armour Guard Hard Hat Adapter** 

### **Features**

- Hard Hat Adapter with Spring Assembly
- Allows you to securely attach your welding helmet to a hard hat.
- Ideal for when a hard hat and welding helmet are both required
- Hard hat needs to be turned around backwards so the adapter can connect it to the welding helmet properly.
- Accommodates all Armour Guard welding helmets
- Easy to use, everything needed to mount is included
- For slotted or non-slotted hard hats

## **Technical Specifications**

- · Color: Black
- · Adjustable: Yes
- Size: One Size Fits All
- · Packaging: Each