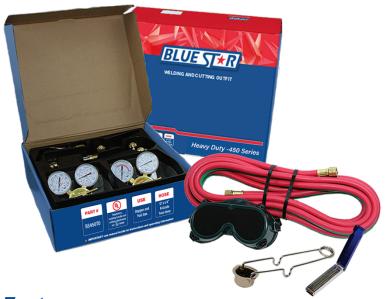

### **Blue Star Heavy Duty Torch Outfit**

(Torch Handle, Cutting attachment, 450 Series Oxygen & Acetylene Regulators, R Grade Oxygen & Acetylene Hoses, Flint Striker, Tip Cleaner, and Welding Goggles)

#### Kit Components: