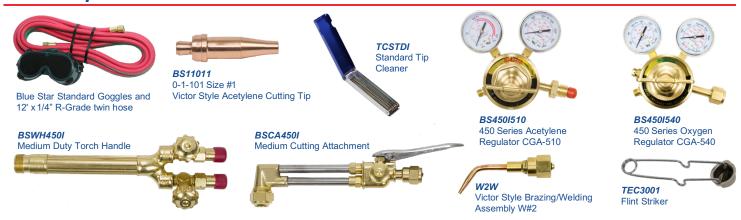

### **Blue Star Heavy Duty Torch Outfit**

(Torch Handle, Cutting attachment, 450 Series Oxygen & Acetylene Regulators, R Grade Oxygen & Acetylene Hoses, Flint Striker, Tip Cleaner, and Welding Goggles)

#### Kit Components: