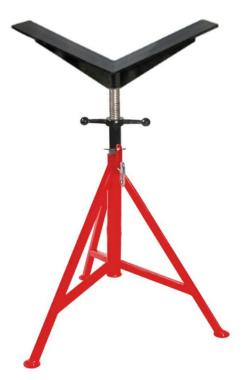

### Metalworking Jack, Vee-Head Pipe Stand, Adjustable Height

#### **Features**

- Adjustable V-Head Pipe Stand
- Ideal for pipe up to 40" in diameter
- Designed with a galvanized inside tube for corrosion resistance
- Patented Fall Guard feature creates a 1" (25mm) safety zone on lock washer
- Quick-action lock washer for fast height adjustment
- Large adjustment screw works easily with gloved hands
- Adjustable height 32 to 52 inches

### **Technical Specifications**

- Color: Red
- Size: 30" L x 30" W x 50" H
- Load Capacity: 3500 lbs
- Weight: 25.13 lbs
- Fits: Up to 12" pipe
- Packaging: Packaged individually

**TECHNIWELDUSA** TWUSA.COM