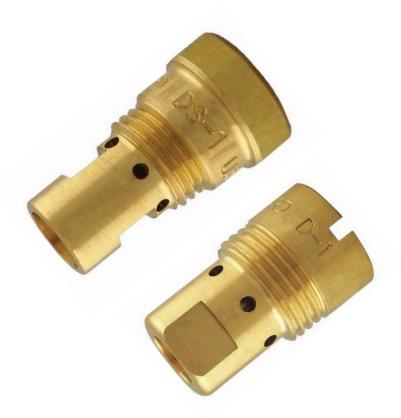

## **BERNARD**® **CENTERFIRE® DIFFUSERS**

**Premium MIG Welding Diffusers** 

## **Features**

- Hardened copper design allows 30% longer than traditional soft copper MIG parts
- Tapered Gas Diffuser- tapered seat used for better electrical conductivity
- Ensures secure mating with contact tips
- Smooths and concentrates gas flow for lower weld oxidation / contamination
- Increased productivity due to less frequent consumable changes
- Mig Star Consumables come in Premium Resealable Packaging, No More Lost Part Headaches!

## Line Items

| Part # | Application | Part                                         | Pkg Qty | Pkg Type       |
|--------|-------------|----------------------------------------------|---------|----------------|
| MSD1   | 300-500 A   | Bernard® Centerfire® D-1 Style Gas Diffuser  | 5       | Resealable Bag |
| MSDS1  | 300-500 A   | Bernard® Centerfire® DS-1 Style Gas Diffuser | 5       | Resealable Bag |