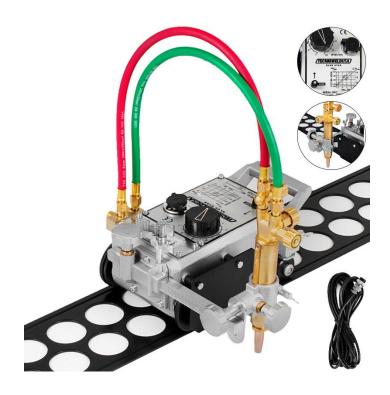

## Blue Star 110V Track Torch with 6' Track

#### **Features**

- 110V precision automatic gas cutting torch
- Tractor Type Setup allows for straight line or circular cutting for a variety of welding operations.
- Designed with a single cone speed changer for better performance, accuracy, mobility, and operability
- · Compact and lightweight design
- Ready to use: comes with a 6 ft track section, a 16 ft power cable, a 2 ft hose, the main cutting unit, torch holder with rack, and 1/32", 3/64", and 1/16" tips
- Parts are Victor Compatible
- UL Listed

## **Technical Specifications**

- Cutting Speed: 6-32 in/min (150-800 mm/min)
- Cutting Thickness: 0.2-2 in (5-50 mm) with standard accessories
- Voltage: 110VMotor: 1500 RPM
- Reduction Gear: Single cone System
- Machine Size: 13.8 x 5.5 x 6.9 in (350 x 140 x 175 mm)
- Weight: 24.79 lbs
- Packaging: Individually Packaged
- Country of origin: China