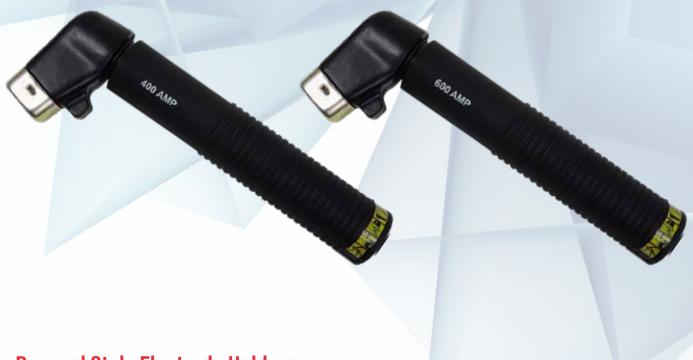

| Item Number | Style                                    | Amp     | Pkg Qty |
|-------------|------------------------------------------|---------|---------|
| EHB400      | BERNARD STYLE HORT-STUB ELECTRODE HOLDER | 400 AMP | 1       |
| EHB600      | BERNARD STYLE ELECTRODE HOLDER           | 600 AMP | 1       |