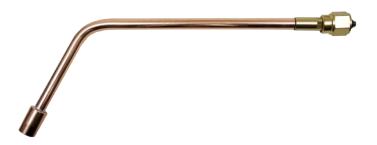

## **Victor Style Heating Assembly**

#### **Features**

- Multi-flame heating assembly
- Oxygen pressure is 50/60 PSIG
- Fuel pressure is 12/15 PSIG
- Oxygen consumption is 99/244 SCFH
- Fuel consumption is 90/220 SCFH
- UL Listed
- Parts are Victor compatible

### **Technical Specifications**

- Material: Brass
- Length: 17.5"
- **Tip Size:** 15
- Gas Type: Acetylene/Hydrogen
- End Style: Victor
- Weight: 1.22 lbs
- Packaging: Packaged Individually
- Country of origin: China