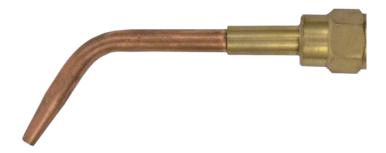

## **Victor Style Welding Tip**

#### **Features**

- Long cone flame and one-piece copper elbow
- Double O-Ring sealed
- · Brass coupling nut with built-in snap ring
- UL Listed
- Parts are Victor compatible
- · For use with J series torch handles

## **Technical Specifications**

- Material: Brass
- Length: 4.5"
- Tip Size: 4
- Tip Angle: 65°
- Gas Type: Acetylene/Hydrogen
- End Style: Victor
- Weight: 0.2 lbs
- Packaging: Packaged Individually
- Country of origin: China