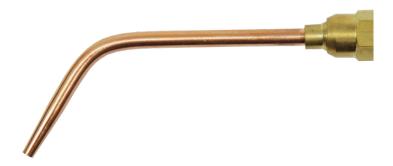

## **Victor Style Welding Tip**

#### **Features**

- Long cone flame and one-piece copper elbow
- Double O-Ring sealed
- · Brass coupling nut with built-in snap ring
- UL Listed
- · Parts are Victor compatible
- · For use with J series torch handles

### **Technical Specifications**

- Material: Brass
- Length: 4.5"
- Tip Size: 1
- Tip Angle: 65°
- Gas Type: Acetylene/Hydrogen
- End Style: Victor
- Weight: 0.12 lbs
- Packaging: Packaged Individually
- Country of origin: China